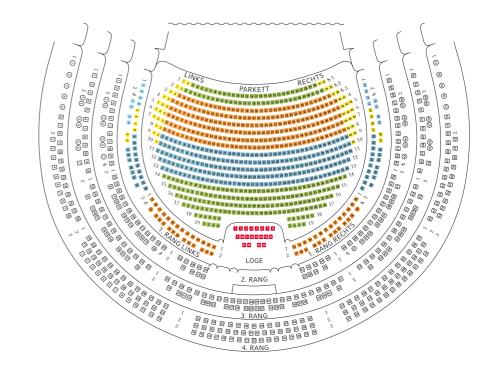

## Seating plan/prices Opera & Ballet II

SEATING CATEGORIES

|    | <ul> <li>Loge</li> </ul> | •1             | • 2            | • 3            | <u>•</u> 4                    | • 5  |
|----|--------------------------|----------------|----------------|----------------|-------------------------------|------|
| СС | 66,00                    | 55,00<br>27,50 | 39,00<br>19,50 | 26,00<br>13,00 | $13,\!00_{\scriptstyle 6,50}$ | 8,00 |

All prices are in Euro Please note that viewing may be restricted at the sides of the auditorium as well as in some circle seating.

Reduced prices (in italics)

Reduced prices are available for tickets of 12 Euros and more in seating categories 1 to 5. Discounts are only available with valid ID and are not transferable. The relevant ID must be presented at the entrance.

& Wheelchair spaces

- in the stalls - in 1st and 2nd circle not suitable for electric wheelchairs

Opera/Ballet