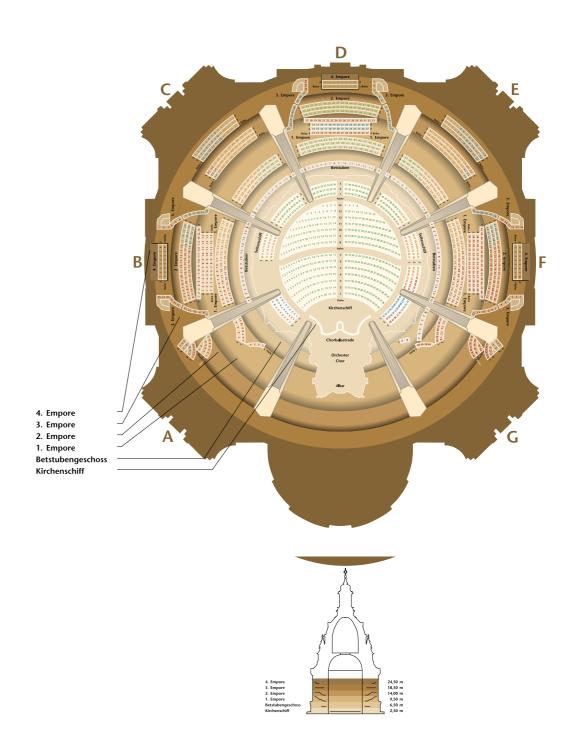

## SEATING CATEGORIES

|            |      | • 1   | <b>2</b> | • 3    | • 4   |
|------------|------|-------|----------|--------|-------|
| S          |      |       |          |        |       |
| CATEGORIES | FK1  | 52.00 | 42.00    | 32.00  | 17.00 |
|            |      | 27.00 | 22.00    | 17.00  | 9.50  |
|            | FK2  | 62.00 | 52.00    | 30.00  | 17.00 |
|            |      | 32.00 | 27.00    | 16.00  | 9.50  |
| PRICE      | FIZO | 70.00 | (0.00    | 0.4.00 | 10.00 |
| 쥰          | FK3  | 72.00 | 60.00    | 34.00  | 19.00 |
| <u>а</u>   |      | 37.00 | 31.00    | 18.00  | 10.50 |

Reduced prices (in italics)

Discounts are available on seating categories 1 to 4. Valid ID is required and discounts are non-transferable. Relevant ID must be presented at the entrance.

Spaces for wheelchairs located in the nave